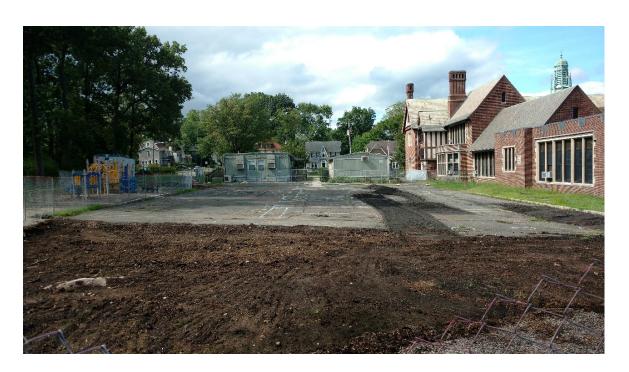

## **TUSCAN ELEMENTARY SCHOOL**

- Install silt fence- on going
- Set up tracking pad
- Install sidewalk shed
- Mobilize and power construction trailers- on going
- Begin milling construction entrance road to site and CM trailers- on going

Seth Boyden-Foundation Excavation

Tuscan School