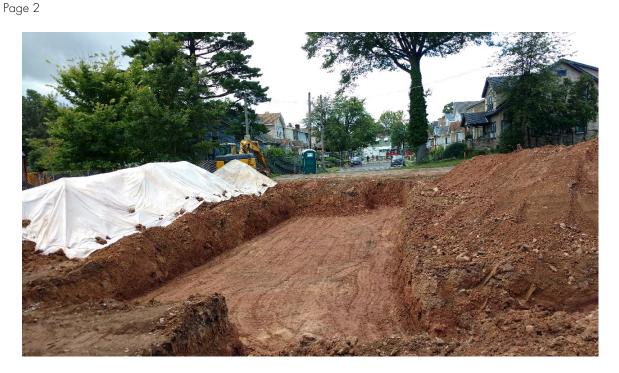

## SETH BOYDEN ELEMENTARY SCHOOL

- Set up tracking pad- on going
- Relocate poles
- Place footing reinforcing steel and begin concrete footing placement
- Perform asbestos heat shield abatement at existing classroom

Seth Boyden-Foundation Excavation

Tuscan School