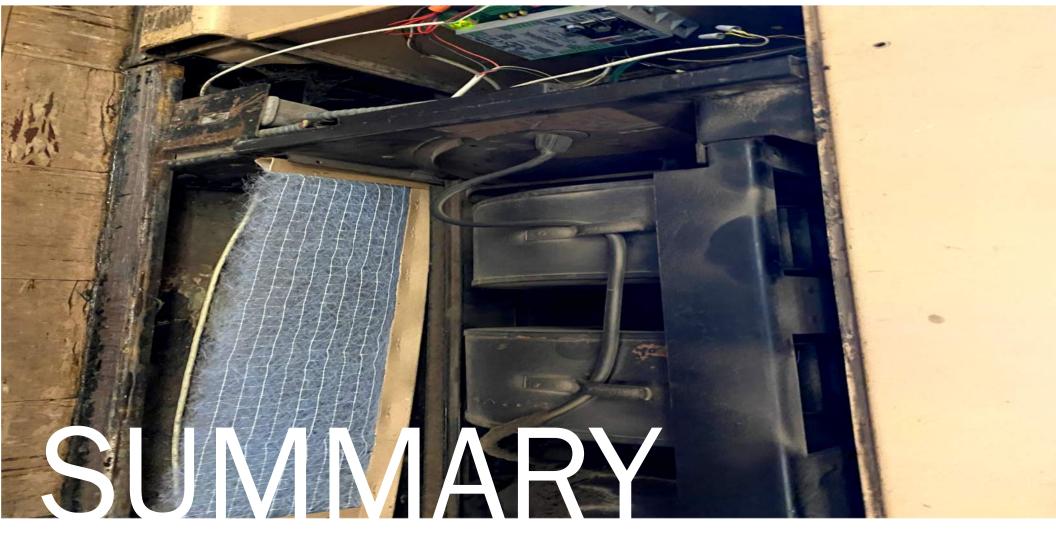

This assessment was conducted by representatives of the Spiezle Architectural Group, Inc. along with facility staff. Each unit was opened to reveal the interior of the unit and each filter was examined for the type and condition. The units were checked for level of cleanliness and operation.

Facility conditions are impacted by a number of factors; such as the age of the units, maintenance practices, budget constraints, and the intensity of use. Although visual inspection can generally determine overall condition it cannot determine the level or efficiency of existing units, the amount of outside air being provided, or even the quantity of circulated air.

## **CLEANLINESS OF THE UNIT:**

Each unit was inspected to determine the cleanliness of the units. It is very subjective, as it appears that all the units were vacuumed and a majority of dirt and debris removed. This does not mean they are clean, only that they are not filthy. The units that are marked as unclean should have additional cleaning done, both on the exterior and interior of the units.