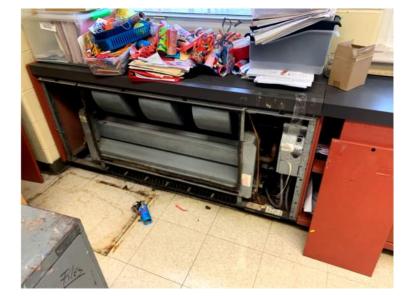

This assessment was conducted by representatives of the Spiezle Architectural Group, Inc. along with facility staff. Each unit was opened to reveal the interior of the unit and each filter was examined for the type and condition. The units were checked for level of cleanliness and operation.

Facility conditions are impacted by a number of factors; such as the age of the units, maintenance practices, budget constraints, and the intensity of use. Although visual inspection can generally determine overall condition it cannot determine the level or efficiency of existing units, the amount of outside air being provided, or even the quantity of circulated air.

## **CLEANLINESS OF THE UNIT:**

Each unit was inspected to determine the cleanliness of the units. It is very subjective, as it appears that all the units were vacuumed and a majority of dirt and debris removed. This does not mean they are clean, only that they are not filthy. The units that are marked as unclean should have additional cleaning done, both on the exterior and interior of the units.