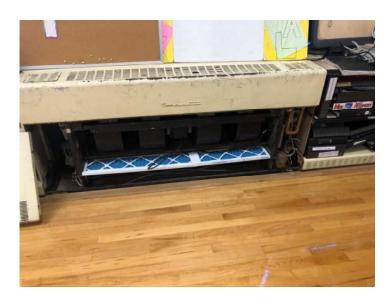

#### **FILTER STATUS:**

Each unit was inspected to determine the type, quality, and age of the filter. A majority of the filters were either temporary or nonexistent and have been replaced with compliant filters since the original inspection. It should be noted that the type and age of these units do not permit MIRV-13 filters. Filters were installed to the highest level allowed by the type of equipment. The table below reflects the latest inspection and represents if a filter is new and in compliance with the requirements of the unit. The filters that are not in compliance are due to be replaced.

## **CLEANLINESS OF THE UNIT:**

Each unit was inspected to determine the cleanliness of the units. It is very subjective, as it appears that all the units were vacuumed and a majority of dirt and debris removed. This does not mean they are clean, only that they are not filthy. The units that are marked as unclean should have additional cleaning done, both on the exterior and interior of the units.