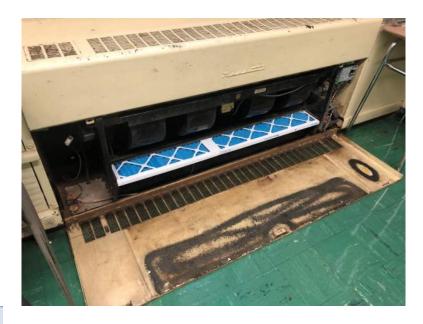

#### **FILTER STATUS:**

Each unit was inspected to determine the type, quality, and age of the filter. A majority of the filters were either temporary or nonexistent and have been replaced with compliant filters since the original inspection. It should be noted that the type and age of these units do not permit MIRV-13 filters. Filters were installed to the highest level allowed by the type of equipment. The table below reflects the latest inspection and represents if a filter is new and in compliance with the requirements of the unit. The filters that are not in compliance are due to be replaced.

## **CLEANLINESS OF THE UNIT:**

Each unit was inspected to determine the cleanliness of the units. It is very subjective, as it appears that all the units were vacuumed and a majority of dirt and debris removed. This does not mean they are clean, only that they are not filthy. The units that are marked as unclean should have additional cleaning done, both on the exterior and interior of the units.