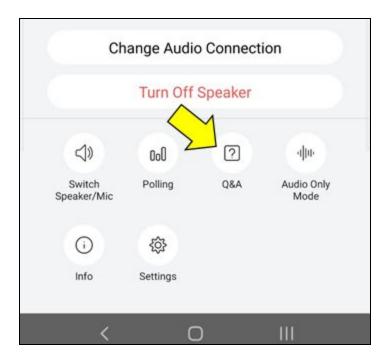

#### **Submit Questions To The Presenter During The Meeting (Smartphone)**

1. Tap the ellipsis (3 dots) icon at the lower portion of the screen.

2. Tap the Q&A button to send a question or make a comment.