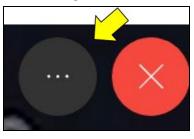

#### **Submit Questions To The Presenter During The Meeting (Smartphone)**

1. Tap the ellipsis (3 dots) icon at the lower portion of the screen.

2. Tap the Q&A button to send a question or make a comment.